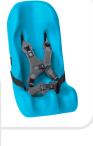

Comes standard with seat & back pads, pelvic harness, small & large chest supports. (shown)

Shown with optional size 3 seat & back liners, armrests and tray with storage bar