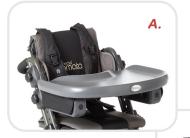

**A.** Tray with Storage Bar

B.

- **B.** Armrests
- C. Backrest Extention
- **D.** Winged Headrest