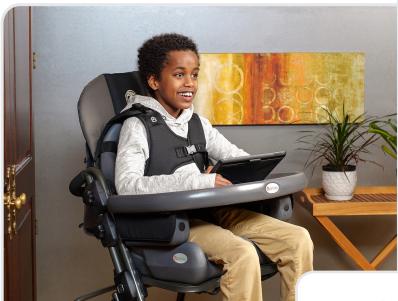

## **Special Tomato CatchUp Chair**<sup>™</sup>

The seat that "catches up" with your child's growth.

- Promotes proper body position and support
- One size seat fits most kids up to 113Kg.
- No-tool seat & footplate height & depth adjustments
- Small & Large Chest Harnesses provided
- Easy to clean & disinfect
- 5" locking casters for easy maneuverability.

The Special Tomato CatchUp Chair's unique design allows the seat depth to adjust from 11" to 17" and the seat to floor height adjusts 13" to 29" all with NO TOOLS! The compact design is excellent for use in schools, therapy clinics, hospitals, and home use.

Comes standard with seat & back pads, pelvic harness, small & large chest supports. (shown)

Shown with optional size 3 seat & back liners, armrests and tray with storage bar