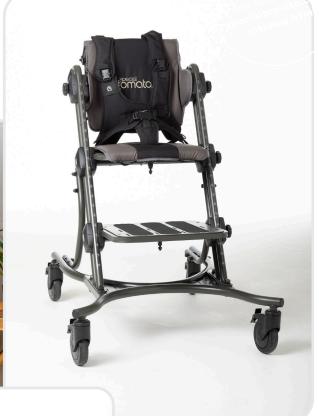

Comes standard with seat & back pads, pelvic harness, small & large chest supports. (shown)

Shown with optional size 3 seat & back liners, armrests and tray with storage bar