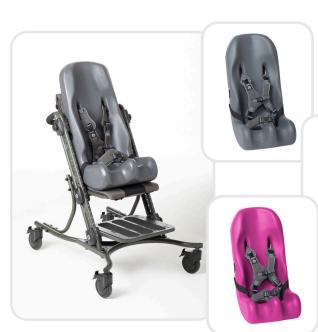

Comes standard with seat & back pads, pelvic harness, small & large chest supports. (shown)

Shown with optional size 3 seat & back liners, armrests and tray with storage bar