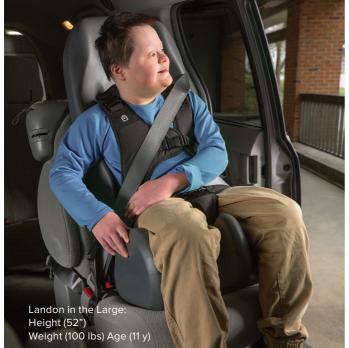

| Seat Specifications     | Small                  | Large                       |
|-------------------------|------------------------|-----------------------------|
| Inside Seat Depth       | 11.5" (29 cm)          | 13.5" (34 cm)               |
| Inside Seat Width       | 12" (30.5 cm)          | 14" (35.5 cm)               |
| Seat Back Height        | 29" (74 cm)            | 35" (89 cm)                 |
| Harness Shoulder Height | 14.5-18.5" (37- 47 cm) | 17.75-22.25" (45 – 56.5 cm) |
| Overall Seat Depth      | 16" (41 cm)            | 19" (48 cm)                 |
| Overall Seat Height*    | 34" (86 cm)            | 40" (102 cm)                |
| Overall Seat Width      | 16" (41 cm)            | 18" (46 cm)                 |
| Weight Capacity (Min)   | 51 lbs (23 kg)         | 81 lbs (37 kg)              |
| Weight Capacity (Max)   | 90 lbs (41 kg)         | 130 lbs (59 kg)             |
| Weight of Seat          | 13 lbs (6 kg)          | 15 lbs (7 kg)               |