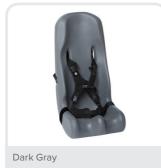

Approved for:

| Soft-Touch® Rocket Booster Car Seat |          |  |
|-------------------------------------|----------|--|
| Dark Gray Small                     | 71010309 |  |
| Lilac Small                         | 71010302 |  |
| Aqua Small                          | 71010304 |  |
| Dark Gray Large                     | 71010409 |  |
| Lilac Large                         | 71010402 |  |
| Aqua Large                          | 71010404 |  |

## **Color Options**