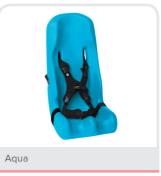

Approved for:

| Soft-Touch® Rocket Booster Car Seat |          |  |
|-------------------------------------|----------|--|
| Dark Gray Small                     | 71010309 |  |
| Lilac Small                         | 71010302 |  |
| Aqua Small                          | 71010304 |  |
| Dark Gray Large                     | 71010409 |  |
| Lilac Large                         | 71010402 |  |
| Aqua Large                          | 71010404 |  |

## **Color Options**