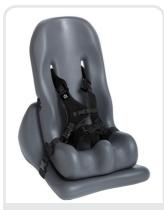

## Soft contoured support for a comfortable ride

- Portable, lightweight and durable
- FMVSS213 compliant
- Vehicle LATCH system required
- Easy to wipe clean
- Attachment Straps for a variety of uses
- Small Weight Capacity: 51 lbs. to 90 lbs.
- Large Weight Capacity: 81 lbs. to 130 lbs.

#### **Features**

Perfect for cars taking you where you need to go

Easiliy attaches to most chairs for use at school and home

Multi-positioning trunk & pelvic harness for maximum support