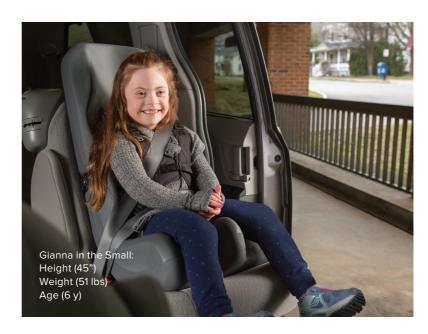

| Seat Specifications     | Small                  | Large                       |
|-------------------------|------------------------|-----------------------------|
| Inside Seat Depth       | 11.5" (29 cm)          | 13.5" (34 cm)               |
| Inside Seat Width       | 12" (30.5 cm)          | 14" (35.5 cm)               |
| Seat Back Height        | 29" (74 cm)            | 35" (89 cm)                 |
| Harness Shoulder Height | 14.5-18.5" (37- 47 cm) | 17.75-22.25" (45 – 56.5 cm) |
| Overall Seat Depth      | 16" (41 cm)            | 19" (48 cm)                 |
| Overall Seat Height*    | 34" (86 cm)            | 40" (102 cm)                |
| Overall Seat Width      | 16" (41 cm)            | 18" (46 cm)                 |
| Weight Capacity (Min)   | 51 lbs (23 kg)         | 81 lbs (37 kg)              |
| Weight Capacity (Max)   | 90 lbs (41 kg)         | 130 lbs (59 kg)             |
| Weight of Seat          | 13 lbs (6 kg)          | 15 lbs (7 kg)               |