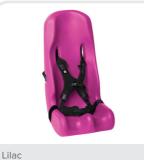

Approved for:

| Soft-Touch® Rocket Booster Car Seat |          |  |
|-------------------------------------|----------|--|
| Dark Gray Small                     | 71010309 |  |
| Lilac Small                         | 71010302 |  |
| Aqua Small                          | 71010304 |  |
| Dark Gray Large                     | 71010409 |  |
| Lilac Large                         | 71010402 |  |
| Aqua Large                          | 71010404 |  |

## **Color Options**