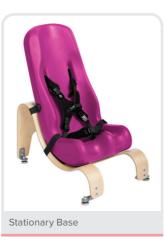

|
| Overall Seat Width      | 16" (41 cm)            | 18" (46 cm)                 |
| Weight Capacity (Min)   | 51 lbs (23 kg)         | 81 lbs (37 kg)              |
| Weight Capacity (Max)   | 90 lbs (41 kg)         | 130 lbs (59 kg)             |
| Weight of Seat          | 13 lbs (6 kg)          | 15 lbs (7 kg)               |

\*Overall seat height: Customer MUST measure from the seat surface to the headliner to be sure the large will fit into your vehicle.



## E: therapy@rtdaus.com.au

P: 02 9838 8869

W: www.rtdaus.com.au

#### **Features**





Perfect for cars taking you where you need to go



Easiliy attaches to most chairs for use at school and home



Multi-positioning trunk & pelvic harness for maximum support

## **Color Options**







## **Optional Accessories**











## E: therapy@rtdaus.com.au

P: 02 9838 8869

W: www.rtdaus.com.au