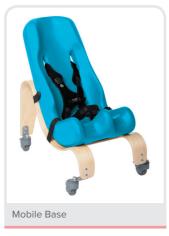

| Overall Seat Width      | 16" (41 cm)            | 18" (46 cm)                 |
| Weight Capacity (Min)   | 51 lbs (23 kg)         | 81 lbs (37 kg)              |
| Weight Capacity (Max)   | 90 lbs (41 kg)         | 130 lbs (59 kg)             |
| Weight of Seat          | 13 lbs (6 kg)          | 15 lbs (7 kg)               |

\*Overall seat height: Customer MUST measure from the seat surface to the headliner to be sure the large will fit into your vehicle.



## E: therapy@rtdaus.com.au

P: 02 9838 8869

W: www.rtdaus.com.au

#### **Features**





Perfect for cars taking you where you need to go



Easiliy attaches to most chairs for use at school and home



Multi-positioning trunk & pelvic harness for maximum support

## **Color Options**







## **Optional Accessories**











## E: therapy@rtdaus.com.au

P: 02 9838 8869

W: www.rtdaus.com.au