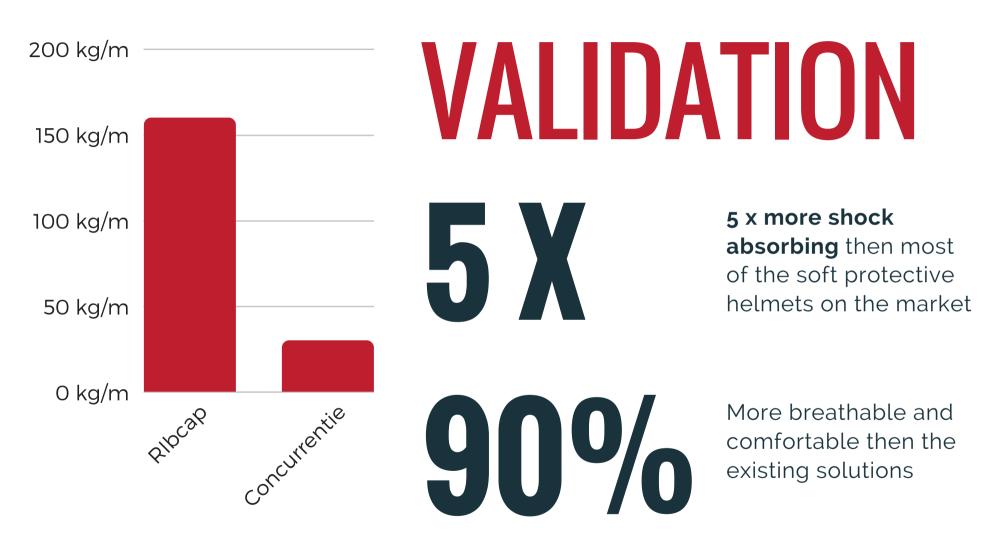

#### **IMPACT PROTECTION**

Unique impact protection hidden in ALL protective beanies and caps

#### 360° PROTECTION

Registered medical device and available with chin straps